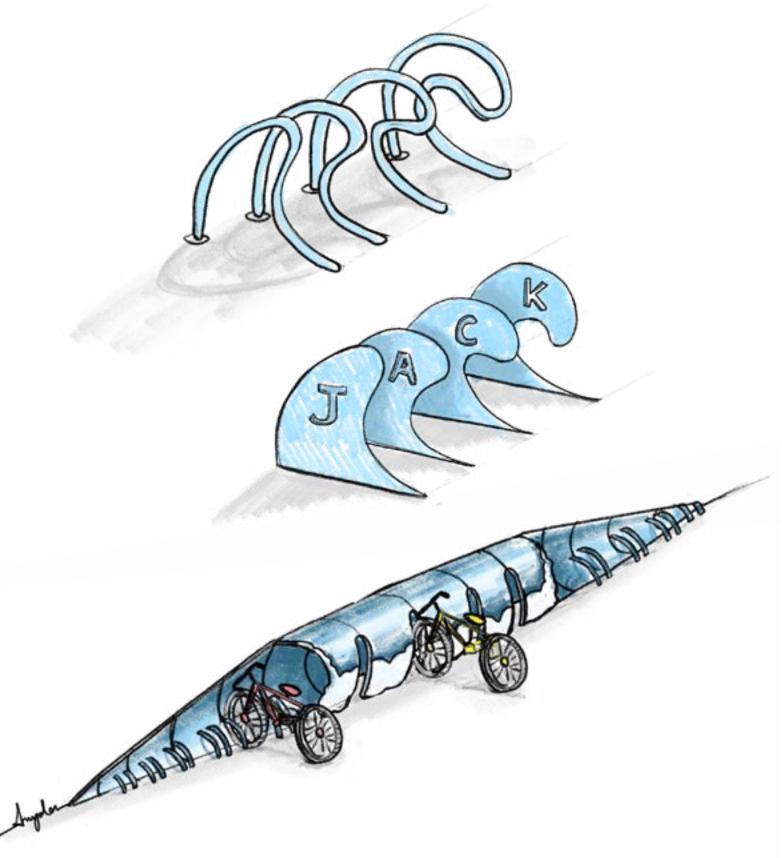

## **Community Message Board**

A Village location where community message, events, thoughts and ideas are shared



# **Bike Racks**

Wave-shaped bike racks



#### **Eternal Frame**

A metal frame installed in picturesque locations providing a perfectly framed view.





SNYDER ART

#### Sidewalk Surfboard Mosaic

Surfboard mosaic sunk into the sidewalk under naturally growing "barrel" trees



### Carlsbad Village Drive and Jefferson Mural / Mosaic

The wall at Carlsbad Village Drive and Highland transformed into a rolling set of waves.

\*This can be gridded and painted by the community / Jack's loved ones.



SNYDER ART AND DESIGN