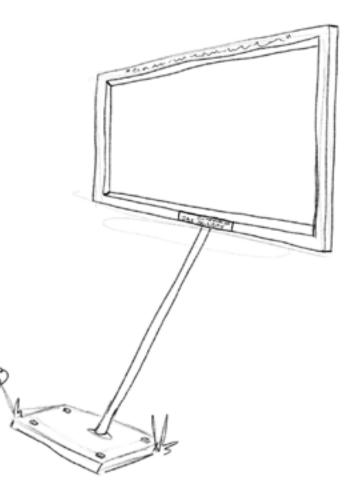

#### **Eternal Frame**

A metal frame installed in picturesque locations providing a perfectly framed view.

SNYDER ART