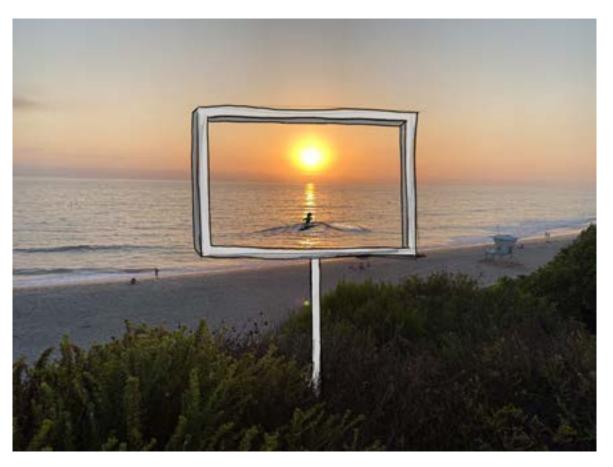

#### **Eternal Frame**

A metal frame installed in picturesque locations providing a perfectly framed view.

SNYDER ART