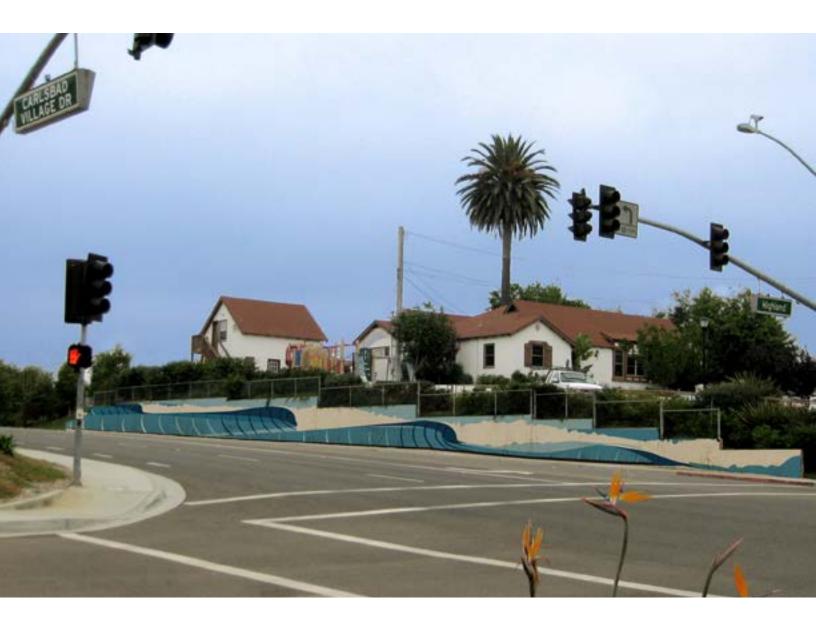

### Carlsbad Village Drive and Jefferson Mural / Mosaic

The wall at Carlsbad Village Drive and Highland transformed into a rolling set of waves.

\*This can be gridded and painted by the community / Jack's loved ones.