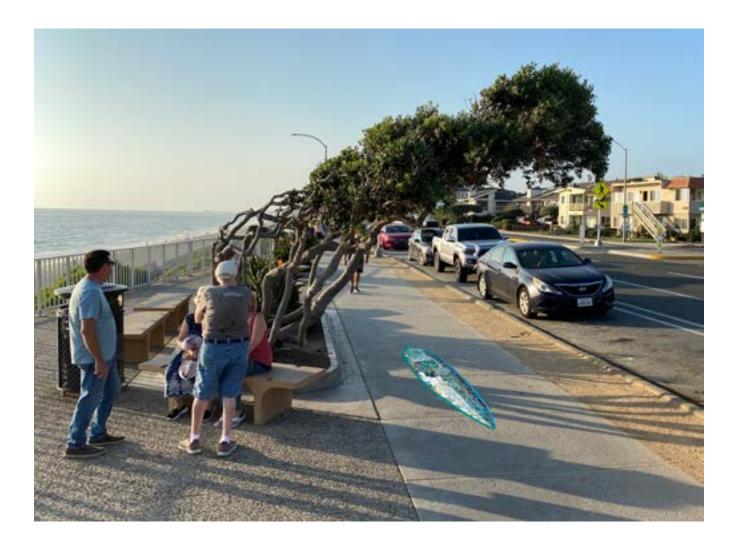

#### Sidewalk Surfboard Mosaic

Surfboard mosaic sunk into the sidewalk under naturally growing "barrel" trees